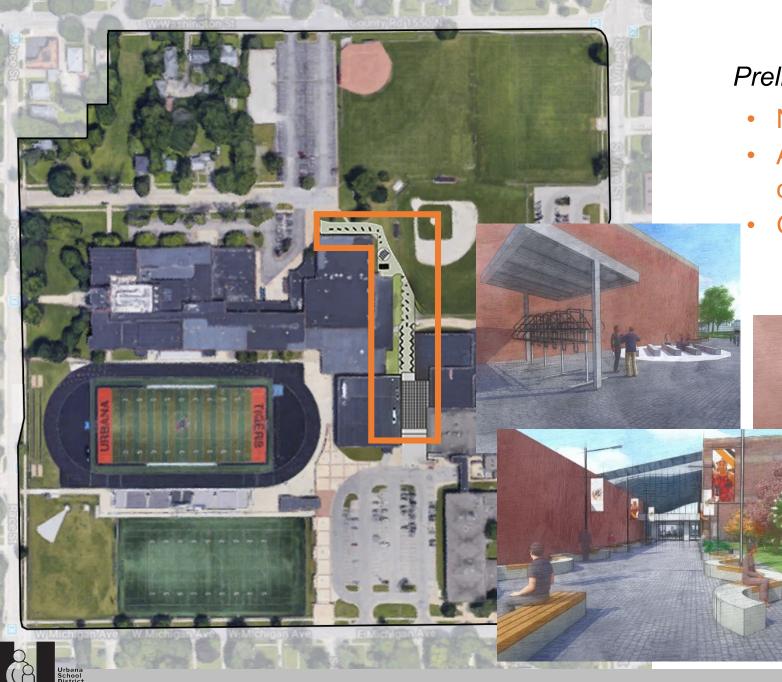

### 2b. UHS Entry Presence

#### Preliminary Hard Cost Estimate: \$515,000

- Entry canopy
- Bicycle rack canopies
- Removes visitor parking
- Secure door 1 entry/ attendance office relocation

URBANA HIGH SCHOOL

# 2c. Tiger Lane Gateway

#### Preliminary Hard Cost Estimate: \$450,000

- Removal of non-service vehicular traffic
- Solar "tree" canopies with group seating
- Exterior ante-space for athletics
- Permeable pavement
- Visual blocking of service entities
- Health center access relocation