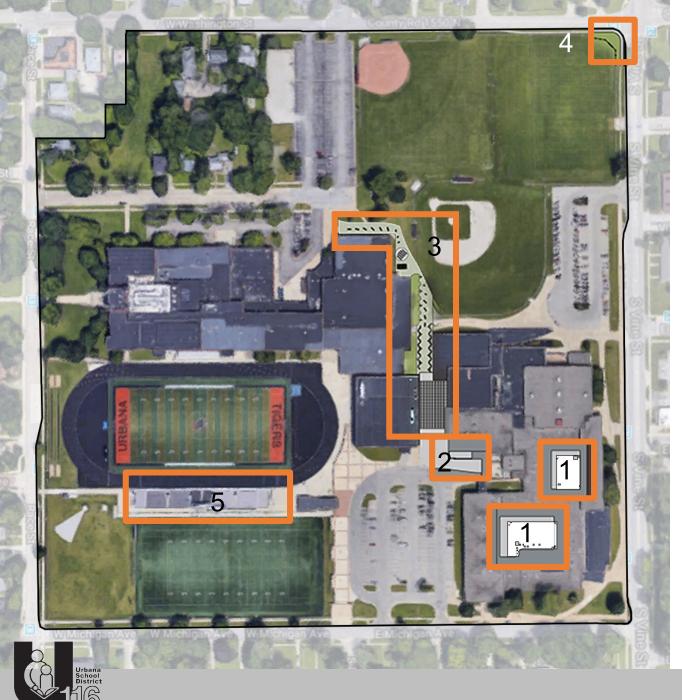

#### Potential Phasing – North Campus

- Vehicular Access
- 2a. North Campus Access/Parking
- 2b. UHS Entry Presence
- 2c. Tiger Lane Gateway
- 2d. Educational Garden
- 2e. North Learning/Storage
- 2f. West Outdoor Learning
- 3. Baseball
- 4. Softball

#### Individual Options

- 1. Roofed Courtyards
- 2. Service Enclosure
- 3. Streetscaping/ Atrium
- 4. Campus Entry
- 5. Bleacher Storage/Concessions

STUDIOGC

3