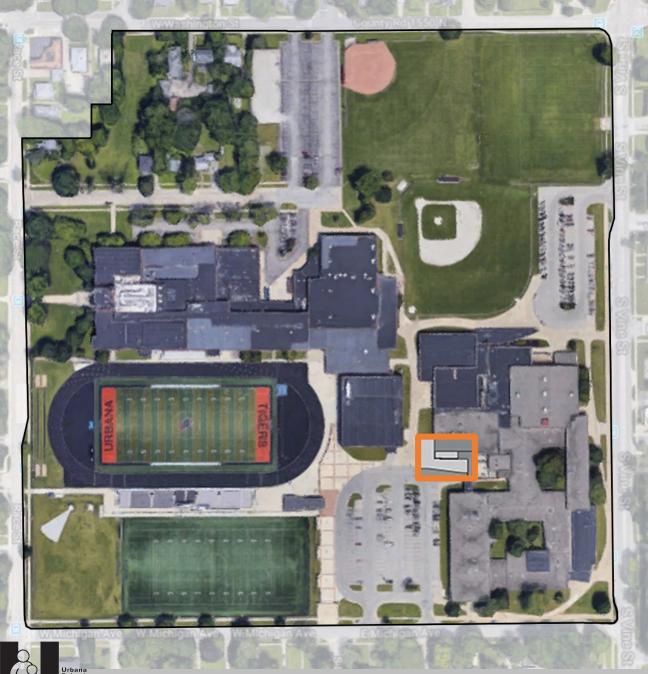

### 1. Roofed Courtyards

Preliminary Hard Cost Estimate: North - \$795,000 South - \$1,275,000

- Combination of clerestories/ skylights
- Existing exterior wall renovations
- Potential egress modifications
- Requires compensatory drainage
  - North Courtyard 5,300 sf
  - South Courtyard 8,500 sf

### 2. Service Enclosure

#### Preliminary Hard Cost Estimate: \$70,000

- Masonry walls with gates
- Cleaning of existing masonry
- Hardscaped sitework