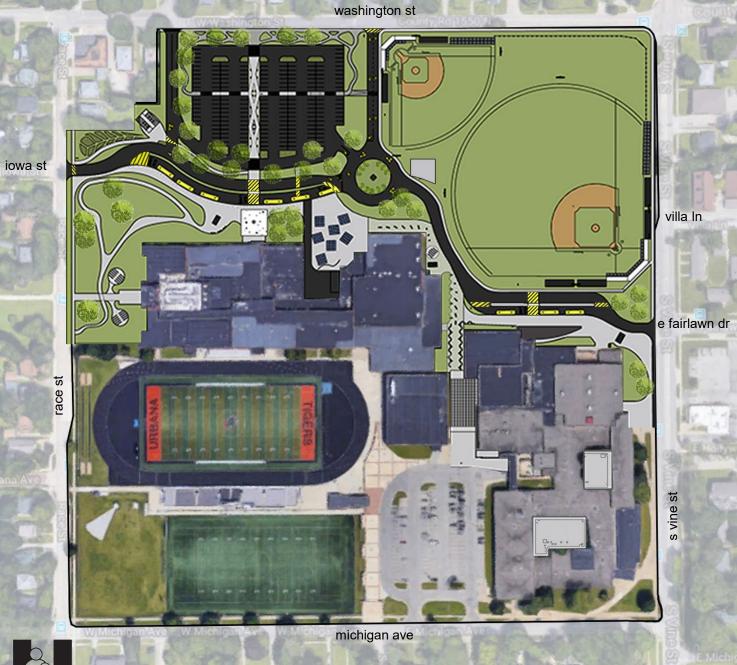

#### Potential Phasing – North Campus

- Vehicular Access
- 2a. North Campus Access/Parking
- 2b. UHS Entry Presence
- 2c. Tiger Lane Gateway
- 2d. Educational Garden
- 2e. North Learning/Storage
- 2f. West Outdoor Learning
- 3. Baseball
- 4. Softball

#### Individual Options

- 1. Roofed Courtyards
- 2. Service Enclosure
- 3. Streetscaping/ Atrium
- 4. Campus Entry
- 5. Bleacher Storage/Concessions

STUDIOGC

3