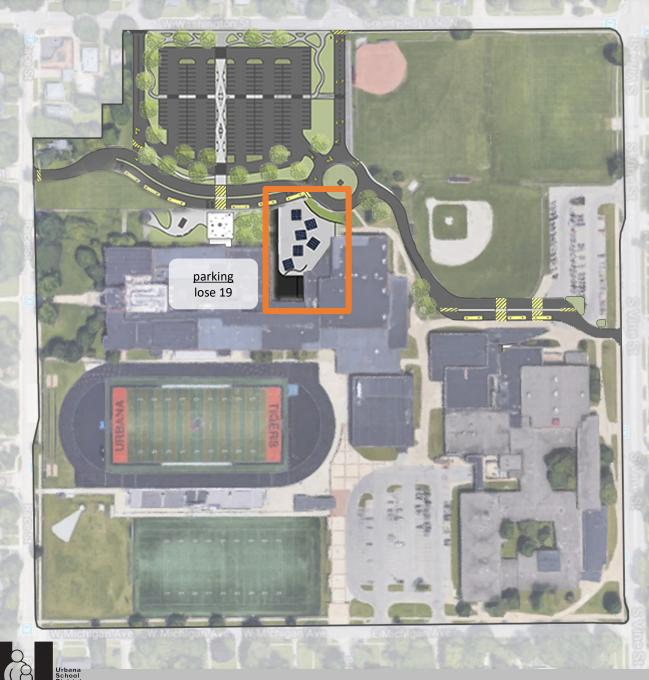

### 1. Roofed Courtyards

Preliminary Hard Cost Estimate: North - \$795,000 South - \$1,275,000

- Combination of clerestories/ skylights
- Existing exterior wall renovations
- Potential egress modifications
- Requires compensatory drainage
  - North Courtyard 5,300 sf
  - South Courtyard 8,500 sf