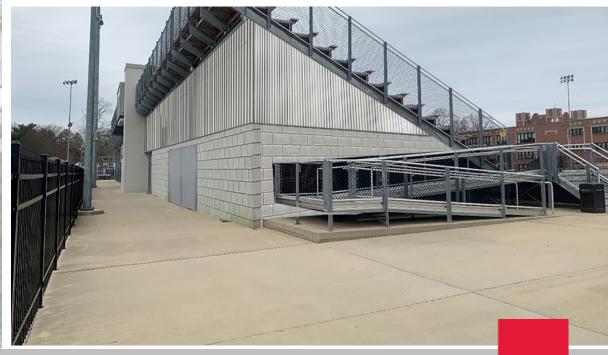

### 5. Bleacher Storage/ Concessions

Preliminary Hard Cost Estimate: \$225,000

- Enclose "open" areas underneath bleachers for secure equipment storage ~1,000sf
- Add additional concessions area to alleviate congestion ~1,000 sf