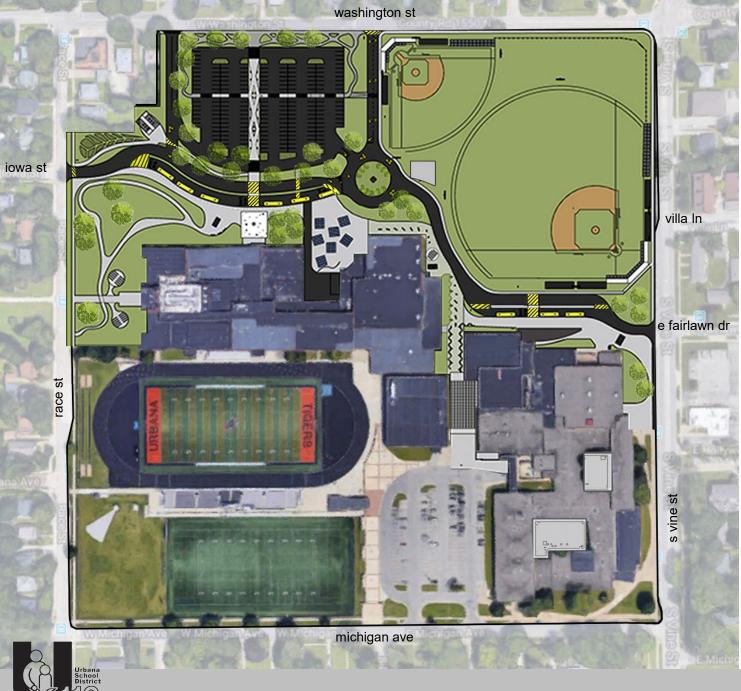

#### Potential Phasing – North Campus

- Vehicular Access
- 2a. North Campus Access/Parking
- 2b. UHS Entry Presence
- 2c. Tiger Lane Gateway
- 2d. Educational Garden
- 2e. North Learning/Storage
- 2f. West Outdoor Learning
- 3. Baseball
- 4. Softball

#### Individual Options

- 1. Roofed Courtyards
- 2. Service Enclosure
- 3. Streetscaping/ Atrium
- 4. Campus Entry
- 5. Bleacher Storage/Concessions

STUDIOGC

3