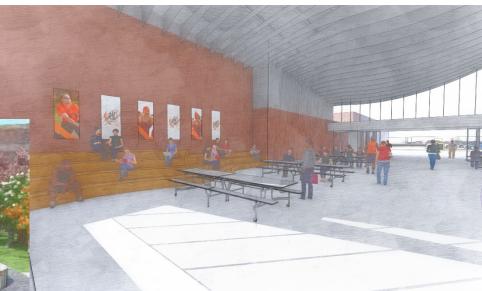

# 3. Streetscaping/ Atrium

#### Preliminary Hard Cost Estimate: \$5,700,000

- New glass enclosed area: 8,000 sf
- Assembly/ STEAM/ educational collaboration/ Extra-curricular space
- Gathering promenade