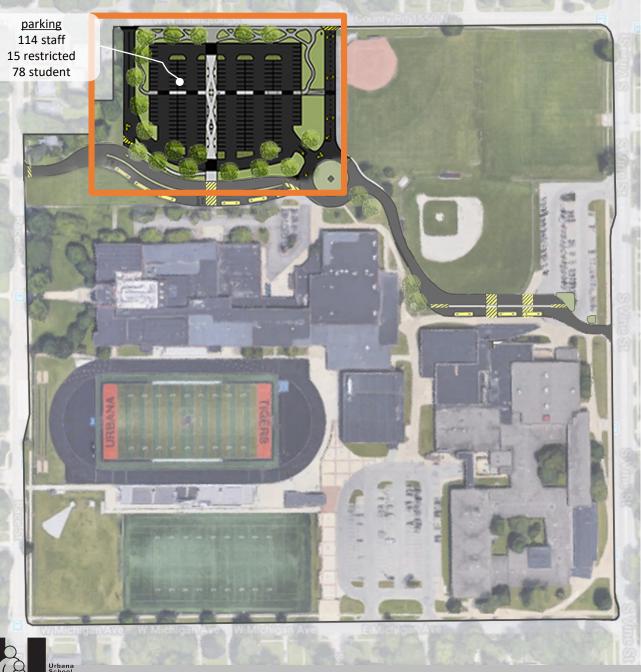

## 2a. North Campus Access/ Parking

#### Preliminary Hard Cost Estimate: \$2,250,000

- Demolition of district owned houses
- Completes northern access
- Removes visitor parking
- Compensatory storm drainage
- City traffic coordination
- Lit parking and pathways
- Wayfinding signage