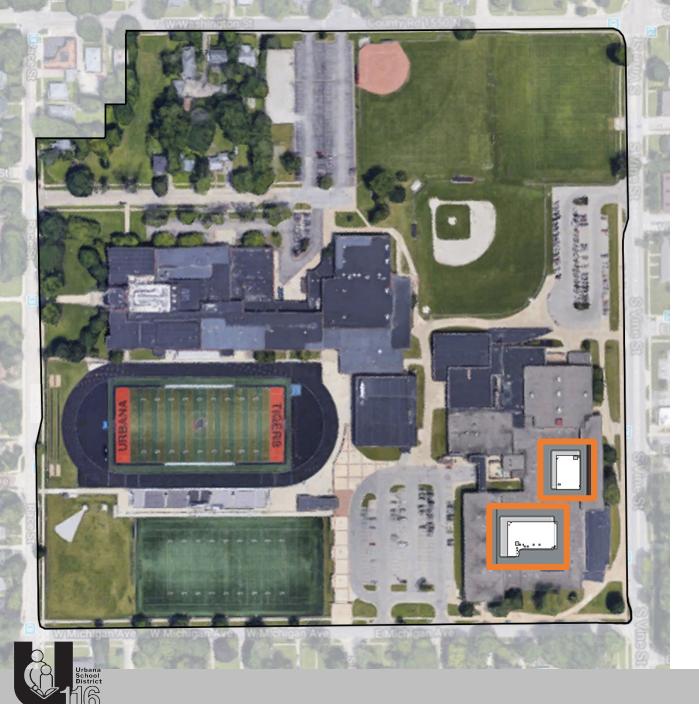

### 2. Service Enclosure

#### Preliminary Hard Cost Estimate: \$70,000

- Masonry walls with gates
- Cleaning of existing masonry
- Hardscaped sitework