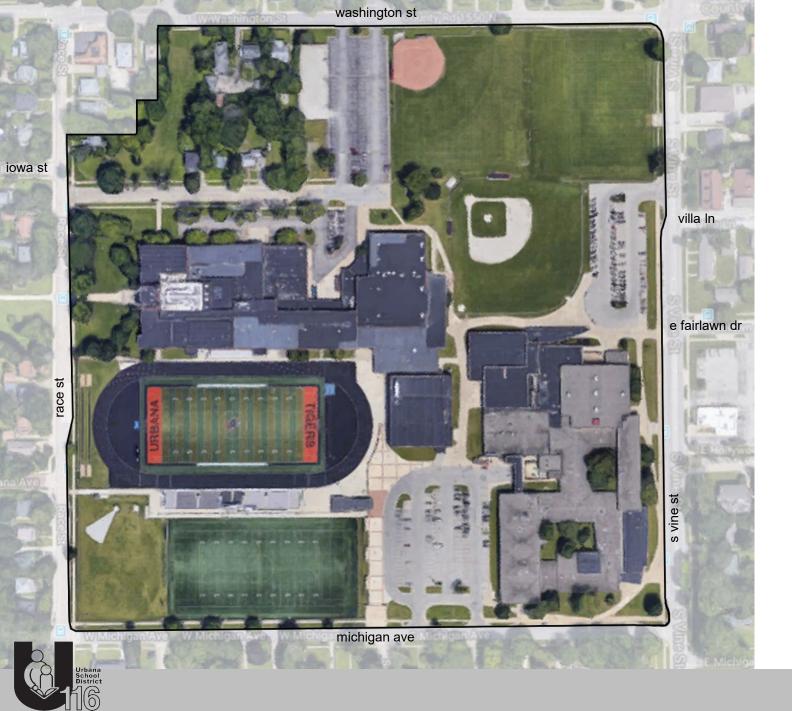

UMS/ UHS Campus Land Use Potential Phasing/ Options 02.18.20



## Existing

2 SUDIOGC



### Improvements

#### Potential Phasing – North Campus

- Vehicular Access
- 2a. North Campus Access/Parking
- 2b. UHS Entry Presence
- 2c. Tiger Lane Gateway
- 2d. Educational Garden
- 2e. North Learning/Storage
- 2f. West Outdoor Learning
- 3. Baseball
- 4. Softball

#### Individual Options

- 1. Roofed Courtyards
- 2. Service Enclosure
- 3. Streetscaping/ Atrium
- 4. Campus Entry
- 5. Bleacher Storage/Concessions

STUDIOGC

3



### 1. Vehicular Access

#### Preliminary Hard Cost Estimate: \$2,800,000

- New East/ West bus and car route
- City traffic coordination
- Compensatory storm drainage
- Campus monument (potential option)
- Truncated baseball
- Additional north parking







## 2a. North Campus Access/ Parking

#### Preliminary Hard Cost Estimate: \