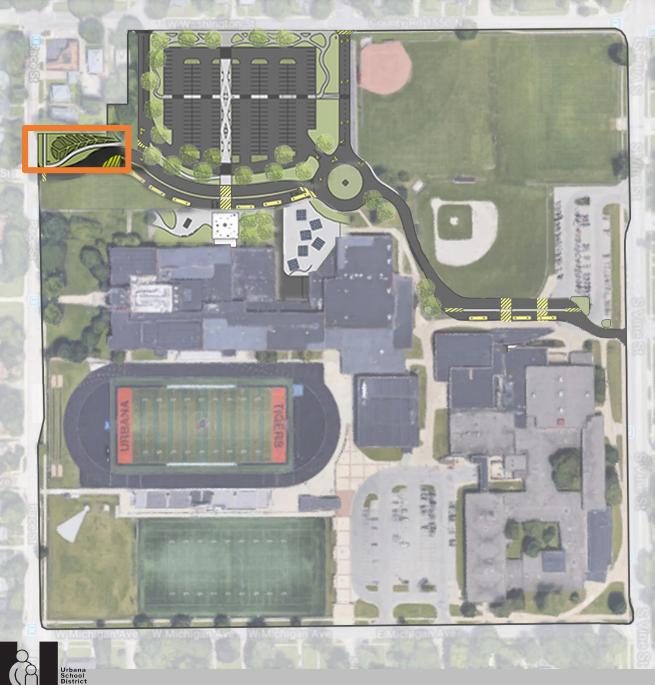

### 2d. Educational Garden

#### Preliminary Hard Cost Estimate: \$40,000

- Requires residence demolition
- Lit pathway bollards
- All weather planters

### 2e. North Learning/ Storage

#### Preliminary Hard Cost Estimate: \$30,000

- Shipping containers for storage/ pavilion structure
- Site lighting
- Permeable concrete/ pavers to avoid stormwater
- All weather benches

## 2f. West Outdoor Learning

#### Preliminary Hard Cost Estimate: \$50,000

- All weather bench seating
- Lit pathway bollards/ seating
- Permeable concrete/ pavers to avoid stormwater
- Relocate marquee signage