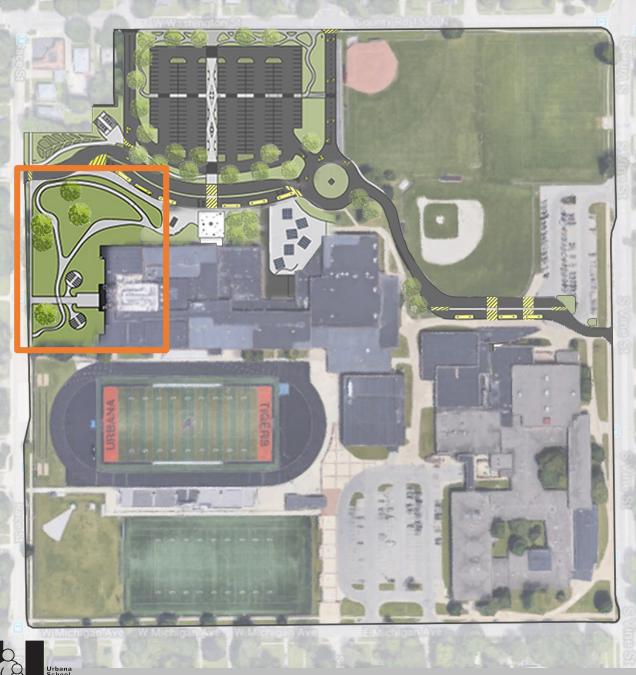

#### Potential Phasing – North Campus

- Vehicular Access
- 2a. North Campus Access/Parking
- 2b. UHS Entry Presence
- 2c. Tiger Lane Gateway
- 2d. Educational Garden
- 2e. North Learning/Storage
- 2f. West Outdoor Learning
- 3. Baseball
- 4. Softball

### 2d. Educational Garden

### 2e. North Learning/ Storage

## 2f. West Outdoor Learning