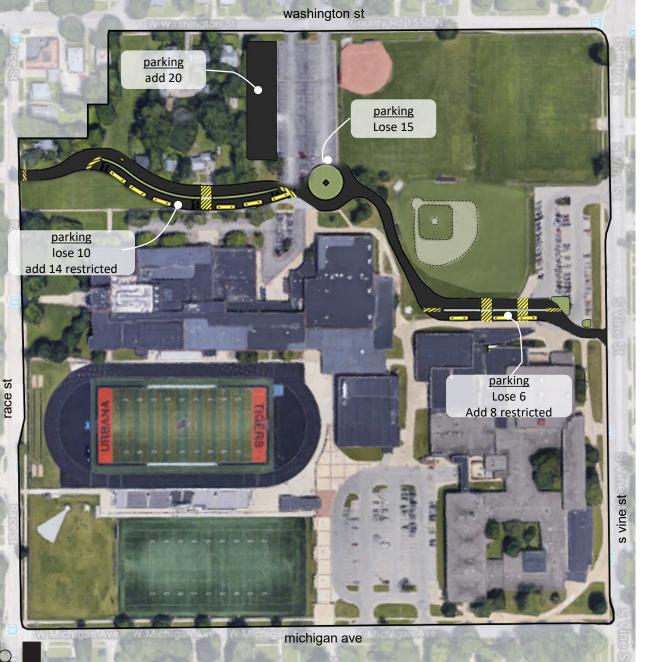

### Improvements

#### Potential Phasing – North Campus

- Vehicular Access
- 2a. North Campus Access/Parking
- 2b. UHS Entry Presence
- 2c. Tiger Lane Gateway
- 2d. Educational Garden
- 2e. North Learning/Storage
- 2f. West Outdoor Learning
- 3. Baseball
- 4. Softball

### 1. Vehicular Access

#### Preliminary Hard Cost Estimate: \$2,800,000

- New East/ West bus and car route
- City traffic coordination
- Compensatory storm drainage
- Campus monument (potential option)
- Truncated baseball
- Additional north parking

## 2a. North Campus Access/ Parking

#### Preliminary Hard Cost Estimate: \$2,250,000

- Demolition of district owned houses
- Completes northern access
- Removes visitor parking
- Compensatory storm drainage
- City traffic coordination
- Lit parking and pathways
- Wayfinding signage

### 2b. UHS Entry Presence

#### Preliminary Hard Cost Estimate: \$515,000

- Entry canopy
- Bicycle rack canopies
- Removes visitor parking
- Secure door 1 entry/ attendance office relocation

URBANA HIGH SCHOOL

# 2c. Tiger Lane Gateway

#### Preliminary Hard Cost Estimate: \$450,000

- Removal of non-service vehicular traffic
- Solar "tree" canopies with group seating
- Exterior ante-space for athletics
- Permeable pavement
- Visual blocking of service entities
- Health center access relocation

### 3. Baseball

#### Preliminary Hard Cost Estimate: \$1,850,000

- New competition baseball facilities and amenities
- Removal of middle school north parking

### 4. Softball

#### Preliminary Hard Cost Estimate: \$1,350,000

• New competition softball facilities and amenities