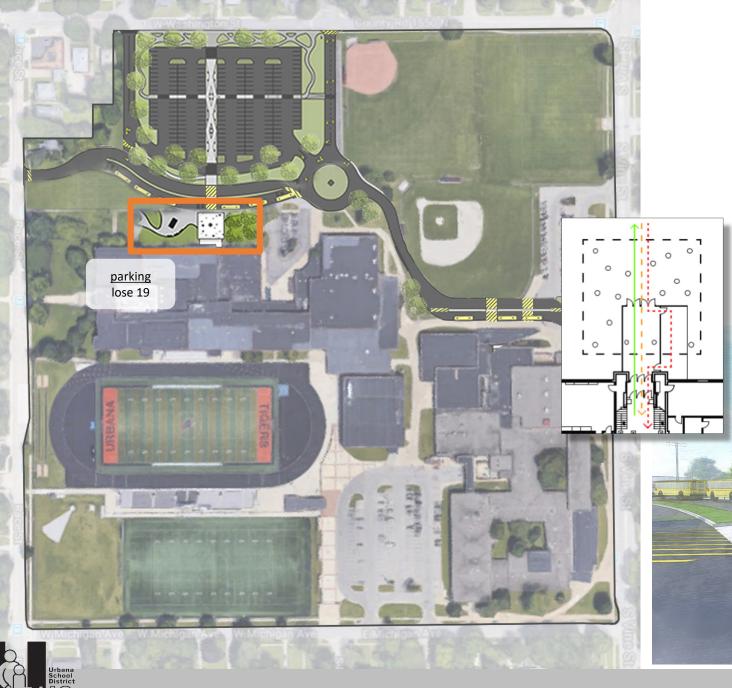

#### Potential Phasing – North Campus

- Vehicular Access
- 2a. North Campus Access/Parking
- 2b. UHS Entry Presence
- 2c. Tiger Lane Gateway
- 2d. Educational Garden
- 2e. North Learning/Storage
- 2f. West Outdoor Learning
- 3. Baseball
- 4. Softball

## 2a. North Campus Access/ Parking

#### Preliminary Hard Cost Estimate: \$2,250,000

- Demolition of district owned houses
- Completes northern access
- Removes visitor parking
- Compensatory storm drainage
- City traffic coordination
- Lit parking and pathways
- Wayfinding signage