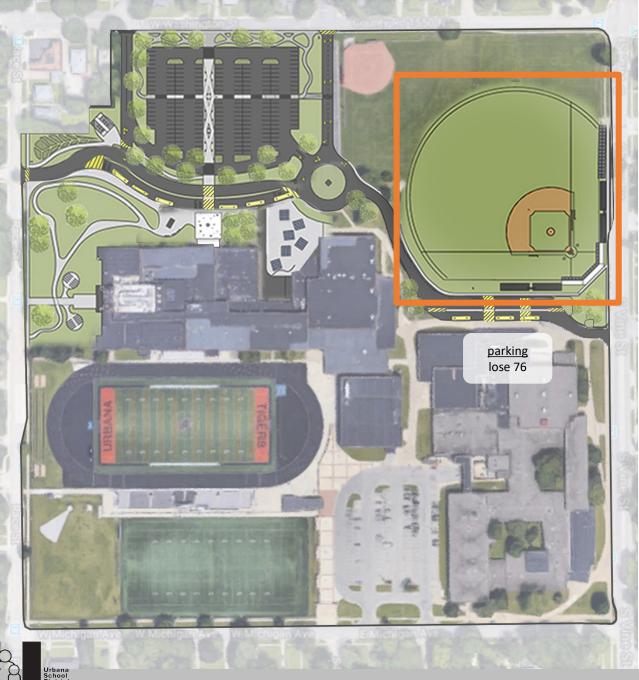

### 3. Baseball

#### Preliminary Hard Cost Estimate: \$1,850,000

- New competition baseball facilities and amenities
- Removal of middle school north parking

### 4. Softball

#### Preliminary Hard Cost Estimate: \$1,350,000

• New competition softball facilities and amenities