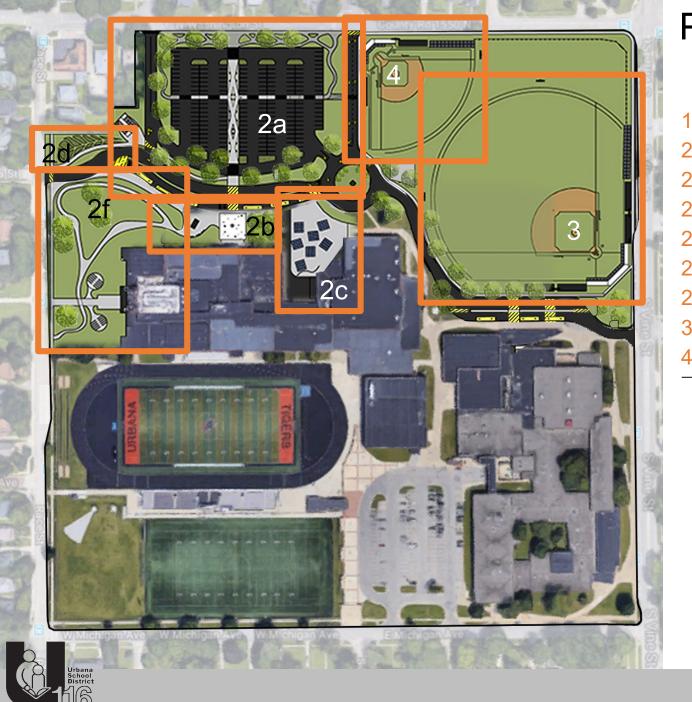

#### Potential Phasing – North Campus

- Vehicular Access
- 2a. North Campus Access/Parking
- 2b. UHS Entry Presence
- 2c. Tiger Lane Gateway
- 2d. Educational Garden
- 2e. North Learning/Storage
- 2f. West Outdoor Learning
- 3. Baseball
- 4. Softball

#### Individual Options

- 1. Roofed Courtyards
- 2. Service Enclosure
- 3. Streetscaping/ Atrium
- 4. Campus Entry
- 5. Bleacher Storage/Concessions

STUDIOGC

3

### 1. Vehicular Access

## 2a. North Campus Access/ Parking

### 2b. UHS Entry Presence

# 2c. Tiger Lane Gateway

### 2d. Educational Garden

### 2e. North Learning/ Storage

## 2f. West Outdoor Learning

### 3. Baseball

### 4. Softball