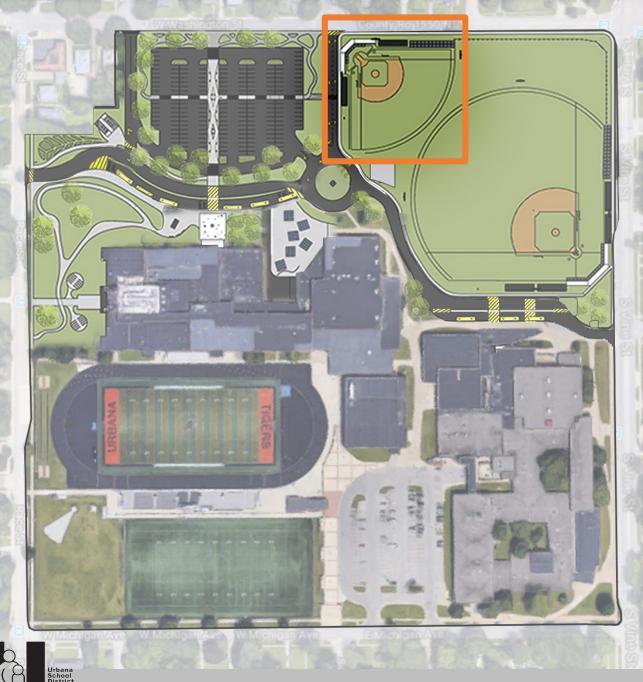

### 3. Baseball

#### Preliminary Hard Cost Estimate: \$1,850,000

- New competition baseball facilities and amenities
- Removal of middle school north parking

### 4. Softball

#### Preliminary Hard Cost Estimate: \$1,350,000

• New competition softball facilities and amenities