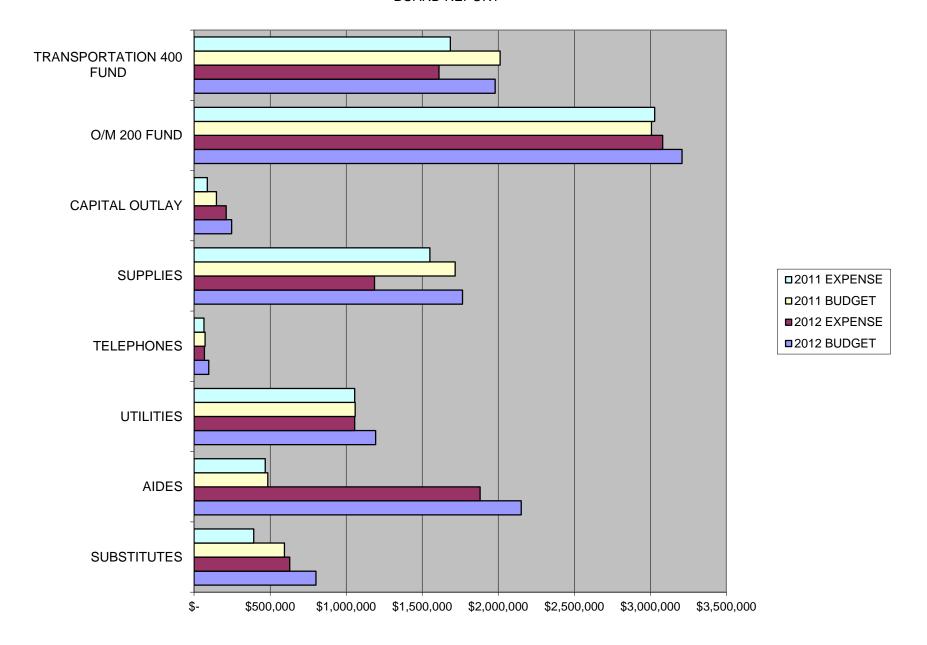

|                            |                     | FY 2012             |          | FY 2011                                 |              |          | FY 2010                                 |                     |          |  |
|----------------------------|---------------------|---------------------|----------|-----------------------------------------|--------------|----------|-----------------------------------------|---------------------|----------|--|
| MAY                        | BUDGETED            | YTD                 | %        | BUDGETED                                | YTD          | %        | BUDGETED                                | YTD                 | %        |  |
| EXPENSES BY FUNDS          | EXPENSES            | EXPENSES            | REMAIN   | EXPENSES                                | EXPENSES     | REMAIN   | EXPENSES                                | EXPENSES            | REMAIN   |  |
| EDUCATION FUND (10)        |                     |                     |          |                                         |              |          |                                         |                     |          |  |
| Salaries                   | \$22,190,610        | \$17,642,604        | 20.50%   | \$21,389,083                            | \$16,466,008 | 23.02%   | \$22,910,419                            | \$16,701,712        | 27.10%   |  |
| Benefits                   | \$4,116,136         | \$3,460,934         | 15.92%   | \$4,168,975                             | \$3,204,376  | 23.14%   | \$4,378,535                             | \$3,364,699         | 23.15%   |  |
| Services                   | \$2,253,619         | \$2,011,905         | 10.73%   | \$2,011,745                             | \$1,858,256  | 7.63%    | \$2,068,739                             | \$1,846,712         | 10.73%   |  |
| Supplies                   | \$1,821,284         | \$1,619,297         | 11.09%   | \$1,716,230                             | \$1,550,697  | 9.65%    | \$1,952,436                             | \$1,604,657         | 17.81%   |  |
| Capital Outlay             | \$244,828           | \$210,846           | 13.88%   | \$147,094                               | \$87,043     | 40.82%   | \$226,331                               | \$172,695           | 23.70%   |  |
| Misc/Other                 | \$2,000,349         | \$1,608,621         | 19.58%   | \$2,012,099                             | \$1,493,394  | 25.78%   | \$673,638                               | \$703,835           | -4.48%   |  |
| Tuition                    |                     |                     |          |                                         |              |          | \$937,371                               | \$410,696           | 56.19%   |  |
| Total Education Fund       | \$32,626,826        | \$26,554,207        | 18.61%   | \$31,445,226                            | \$24,659,774 | 21.58%   | \$33,147,469                            | \$24,805,006        | 25.17%   |  |
| SPECIAL ED EQUIP FUND (13) |                     |                     |          |                                         |              |          |                                         |                     |          |  |
| Salaries                   | \$21,761            | \$19,884            | 8.63%    | \$20,007                                | \$19,349     | 3.29%    | \$20,007                                | \$18,990            | 5.08%    |  |
| Benefits                   | \$4,463             | \$862               | 80.69%   | \$4,141                                 | \$3,971      | 4.11%    | \$5,196                                 | \$3,845             | 26.00%   |  |
| Services                   | \$90,240            | \$27,071            | 70.00%   | \$90,240                                | \$22,882     | 74.64%   | \$50,240                                | \$78,470            | -56.19%  |  |
| Supplies                   | \$3,000             | \$62                | 97.93%   |                                         | \$929        |          | \$1,000                                 | \$1,032             | -3.20%   |  |
| Other                      | \$320,000           | \$703,823           | -119.94% |                                         |              |          |                                         |                     |          |  |
| Tuition                    |                     |                     | #DIV/0!  | \$840,000                               | \$607,910    | 27.63%   | \$630,000                               | \$607,191           | 3.62%    |  |
| Total Spec Ed Equip Fund   | \$439,464           | \$751,702           | -71.05%  | \$954,388                               | \$655,041    | 31.37%   | \$706,443                               | \$709,528           | -0.44%   |  |
| ARRA FUND (14)             |                     |                     |          |                                         |              |          |                                         |                     |          |  |
| Salaries                   |                     |                     | #DIV/0!  | \$711,974                               | \$1,135,957  | -59.55%  | \$754,573                               | \$1,583,527         | -109.86% |  |
| Benefits                   |                     | \$1,101             | #DIV/0!  | \$277,562                               | \$229,734    | 17.23%   | \$205,863                               | \$159,251           | 22.64%   |  |
| Services                   |                     | \$700               | #DIV/0!  | \$73,345                                | \$18,458     | 74.83%   | \$25,117                                | \$43,974            | -75.08%  |  |
| Supplies                   |                     | \$20,938            | #DIV/0!  | \$78,512                                | \$48,368     | 38.39%   | \$222,448                               | \$31,816            | 85.70%   |  |
| Capital Outlay             |                     | \$1,451             | #DIV/0!  | \$35,000                                | \$21,109     | 39.69%   | \$93,909                                | \$57,457            | 38.82%   |  |
| Misc/Other                 |                     |                     |          |                                         |              |          |                                         |                     |          |  |
| Tuition                    |                     |                     |          |                                         |              |          |                                         |                     |          |  |
| Total ARRA Fund            | \$0                 | \$24,190            | #DIV/0!  | \$1,176,393                             | \$1,453,626  | -23.57%  | \$1,301,910                             | \$1,876,025         | -44.10%  |  |
| GRANT FUND (15)            | **                  | 1= 1/112            |          | *************************************** | 7.7.1.07,020 |          | 4.1/2.2.1/1.1.2                         | 1.10.010=0          |          |  |
| Salaries                   | \$5,819,788         | \$4,689,952         | 19.41%   | \$5,576,330                             | \$4,317,692  | 22.57%   | \$6,279,102                             | \$4,964,417         | 20.94%   |  |
| Benefits                   | \$1,992,431         | \$1,111,946         | 44.19%   | \$1,752,666                             | \$1,295,518  | 26.08%   | \$2,000,635                             | \$1,518,447         | 24.10%   |  |
| Services                   | \$1,494,351         | \$878,890           | 41.19%   | \$1,221,949                             | \$979,510    | 19.84%   | \$1,313,437                             | \$1,079,623         | 17.80%   |  |
| Supplies                   | \$804,804           | \$263,935           | 67.21%   | \$512,478                               | \$196,489    | 61.66%   | \$578,951                               | \$238,041           | 58.88%   |  |
| Capital Outlay             | \$109,178           | \$43,354            | 60.29%   | \$108,628                               | \$25,285     | 76.72%   | \$62,342                                | \$59,686            | 4.26%    |  |
| Other                      | \$7,000             | \$39,043            | -457.76% |                                         | \$22,354     | 70.7270  | 402/012                                 | \$35,318            | 1.2070   |  |
| Total Grant Fund           | \$10,227,552        | \$7,027,120         | 31.29%   | \$9,172,051                             | \$6,836,848  | 25.46%   | \$10,234,467                            | \$7,895,532         | 22.85%   |  |
| OPER/MAINT FUND (20)       | \$10/227/00Z        | \$1,021,1120        | 0112770  | \$711721001                             | 40,000,010   | 20.1070  | \$10/201/107                            | ψ.,   ο., ο   ο ο Σ | 22.0070  |  |
| Salaries                   | \$1,183,962         | \$1,091,199         | 7.83%    | \$1,130,231                             | \$1,051,167  | 7.00%    | \$1,116,558                             | \$1,026,563         | 8.06%    |  |
| Benefits                   | \$115,446           | \$92,383            | 19.98%   | \$107,166                               | \$75,581     | 29.47%   | \$116,544                               | \$93,223            | 20.01%   |  |
| Services                   | \$1,397,000         | \$1,249,988         | 10.52%   | \$1,283,375                             | \$1,209,050  | 5.79%    | \$1,345,552                             | \$1,439,957         | -7.02%   |  |
| Supplies                   | \$285,431           | \$241,811           | 15.28%   | \$288,800                               | \$248,865    | 13.83%   | \$293,800                               | \$277,802           | 5.45%    |  |
| Capital Outlay             | \$210,000           | \$385,188           | -83.42%  | \$188,500                               | \$427,050    | -126.55% | \$377,490                               | \$478,256           | -26.69%  |  |
| Misc/Other                 | \$17,000            | \$20,033            | -17.84%  | \$9,000                                 | \$16,961     | -88.46%  | \$9,000                                 | \$16,873            | -87.48%  |  |
| Total Oper/Maint Fund      | \$3,208,839         | \$3,080,602         | 4.00%    | \$3,007,072                             | \$3,028,674  | -0.72%   | \$3,258,944                             | \$3,332,674         | -2.26%   |  |
| BOND & INTEREST FUND (30)  | \$0/200/00 <i>7</i> | \$0,000,00 <u>2</u> | 110070   | \$6,667,672                             | \$5/525/57 T | 0.7270   | \$6/200/711                             | \$0,002,011         | 2.2070   |  |
| Misc/Other                 | \$6,297,722         | \$5,729,018         | 9.03%    | \$5,276,362                             | \$4,516,481  | 14.40%   | \$4,404,637                             | \$3,823,269         | 13.20%   |  |
| Transfers                  | \$6,000             |                     | 100.00%  | \$6,000                                 | \$0          | 100.00%  | \$24,000                                | \$0                 | 100.00%  |  |
| Total Bond & Interest      | \$6,303,722         | \$5,729,018         | 9.12%    | \$5,282,362                             | \$4,516,481  | 14.50%   | \$4,428,637                             | \$3,823,269         | 13.67%   |  |
| TRANSPORTATION FUND (40)   |                     |                     |          |                                         |              |          | , , , , , , , , , , , , , , , , , , , , |                     |          |  |
| Salaries                   | \$4,500             |                     | 100.00%  | \$4,500                                 |              | 100.00%  | \$30,290                                | \$17,010            | 43.84%   |  |
| Benefits                   | \$938               |                     | 100.00%  | \$938                                   |              | 100.00%  | \$5,814                                 | \$3,657             | 37.10%   |  |
| Services                   | \$1,968,989         | \$1,610,338         | 18.21%   | \$2,002,085                             | \$1,684,837  | 15.85%   | \$1,986,766                             | \$1,587,237         | 20.11%   |  |
| Supplies                   |                     |                     | #DIV/0!  |                                         | \$96         | #DIV/0!  | \$3,200                                 | \$3,606             | -12.69%  |  |
| Capital Outlay             |                     |                     |          |                                         | ÷.0          |          | 7-70                                    | ,                   |          |  |
| Misc/Other                 | \$5,000             |                     | 100.00%  | \$5,000                                 |              | 100.00%  | \$5,000                                 |                     | 100.00%  |  |
| Total Transportation Fund  | \$1,979,427         | \$1,610,338         | 18.65%   | \$2,012,523                             | \$1,684,933  | 16.28%   | \$2,031,070                             | \$1,611,510         | 20.66%   |  |
| IMRF FUND (50)             |                     | . , ,               |          | . , ,                                   | . ,,         |          | . ,,                                    |                     |          |  |
| Total IMRF Fund (Benefits) | \$862,234           | \$1,364,866         | -58.29%  | \$860,294                               | \$819,971    | 4.69%    | \$849,312                               | \$817,683           | 3.72%    |  |
| WORKING CASH FUND (70)     |                     |                     |          |                                         |              |          |                                         |                     |          |  |
| Total Working Cash Fund    | \$5,000             | \$0                 | 100.00%  | \$5,000                                 |              | 100.00%  | \$40,000                                |                     | 100.00%  |  |
| TORT INSURANCE FUND (80)   |                     |                     |          |                                         |              |          |                                         |                     |          |  |
| Services                   | \$417,014           | \$438,836           | -5.23%   | \$414,919                               | \$637,690    | -53.69%  | \$378,017                               | \$523,988           | -38.61%  |  |
| Capital Outlay             | \$52,000            | \$14,658            | 71.81%   | \$70,000                                | \$22,581     | 67.74%   | \$55,000                                | \$44,282            | 19.49%   |  |
| Misc/Other                 |                     |                     |          |                                         | •            |          |                                         | (\$15,862)          |          |  |
| Total Tort Insurance Fund  | \$469,014           | \$453,494           | 3.31%    | \$484,919                               | \$660,271    | -36.16%  | \$433,017                               | \$552,408           | -27.57%  |  |
| •                          | •                   |                     |          |                                         |              |          |                                         |                     |          |  |